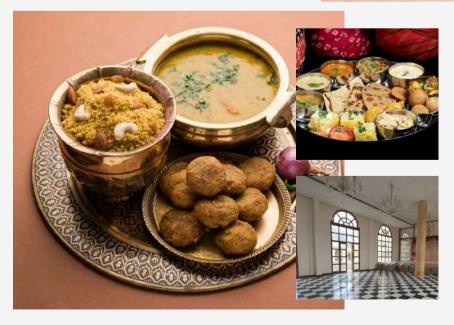

Come dine at Airavat - Udaipur's finest vegetarian restaurant. Serving up a delicious mix of cuisines, you can find something here for everyone. Indulge in pizzas, pastas or continental favourites or savour the best of the region with unique Rajasthani