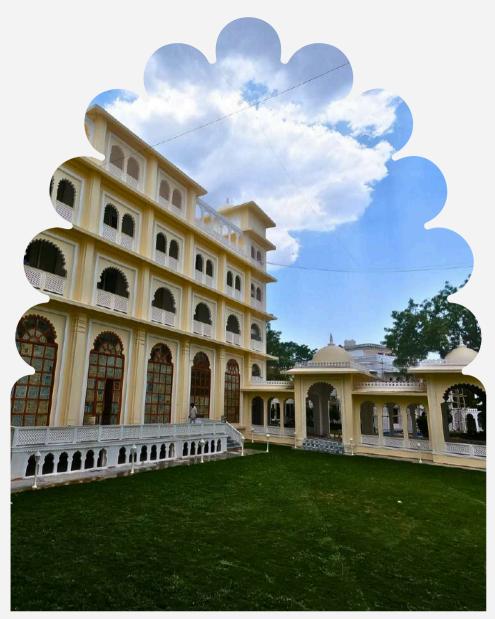

### RESORT

Sterling Aravalli Udaipur is a newly built resort spread over 2.5 acres with phenomenal views of the rugged Aravalli Hills. Mirroring the unique architecture of Udaipur blended elegantly with vintage styles and contemporary facilities, the resort is resplendent with jharokas - beautifully crafted arches on columns - that allow you to take in the gorgeous views. The massive banquet halls and spacious 40,000 sq.ft Peacock Lawns are the perfect setting for the dream destination wedding.

You could also choose to have your event outdoors on the 40,000 sq.ft Peacock Lawn, which is an extension of Mewar 1, and has its own pre function space.

You could also book the entire resort and get a private and exclusive destination wedding venue to create unforgettable memories for a lifetime.