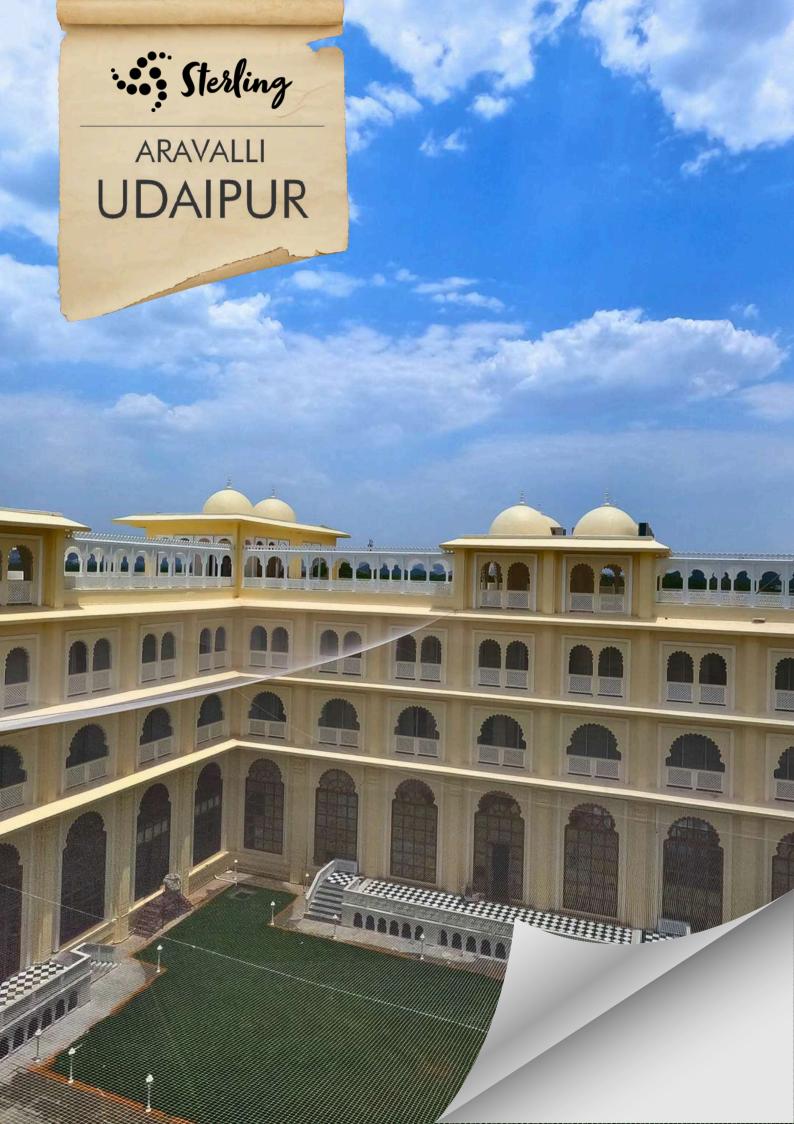

### RESORT

Sterling Aravalli Udaipur is a newly built resort spread over 2.5 acres with phenomenal views of the rugged Aravalli Hills. Mirroring the unique architecture of Udaipur blended elegantly with vintage styles and contemporary facilities, the resort is resplendent with jharokas - beautifully crafted arches on columns - that allow you to take in the gorgeous views. The massive banquet halls and spacious 40,000 sq.ft Peacock Lawns are the perfect setting for the dream destination wedding.

### Destination WEDDINGS

Make your Rajasthani destination wedding dream come true, with our bespoke wedding planning service - navarasa

Choose from our elegant wedding halls - Mewar 1 and Mewar 2 each spanning over 3700 sq.ft and able to accommodate up to 300 people each.

You could also choose to have your event outdoors on the 40,000 sq.ft Peacock Lawn, which is an extension of Mewar 1, and has its own pre function space.

You could also book the entire resort and get a private and exclusive destination wedding venue to create unforgettable memories for a lifetime.